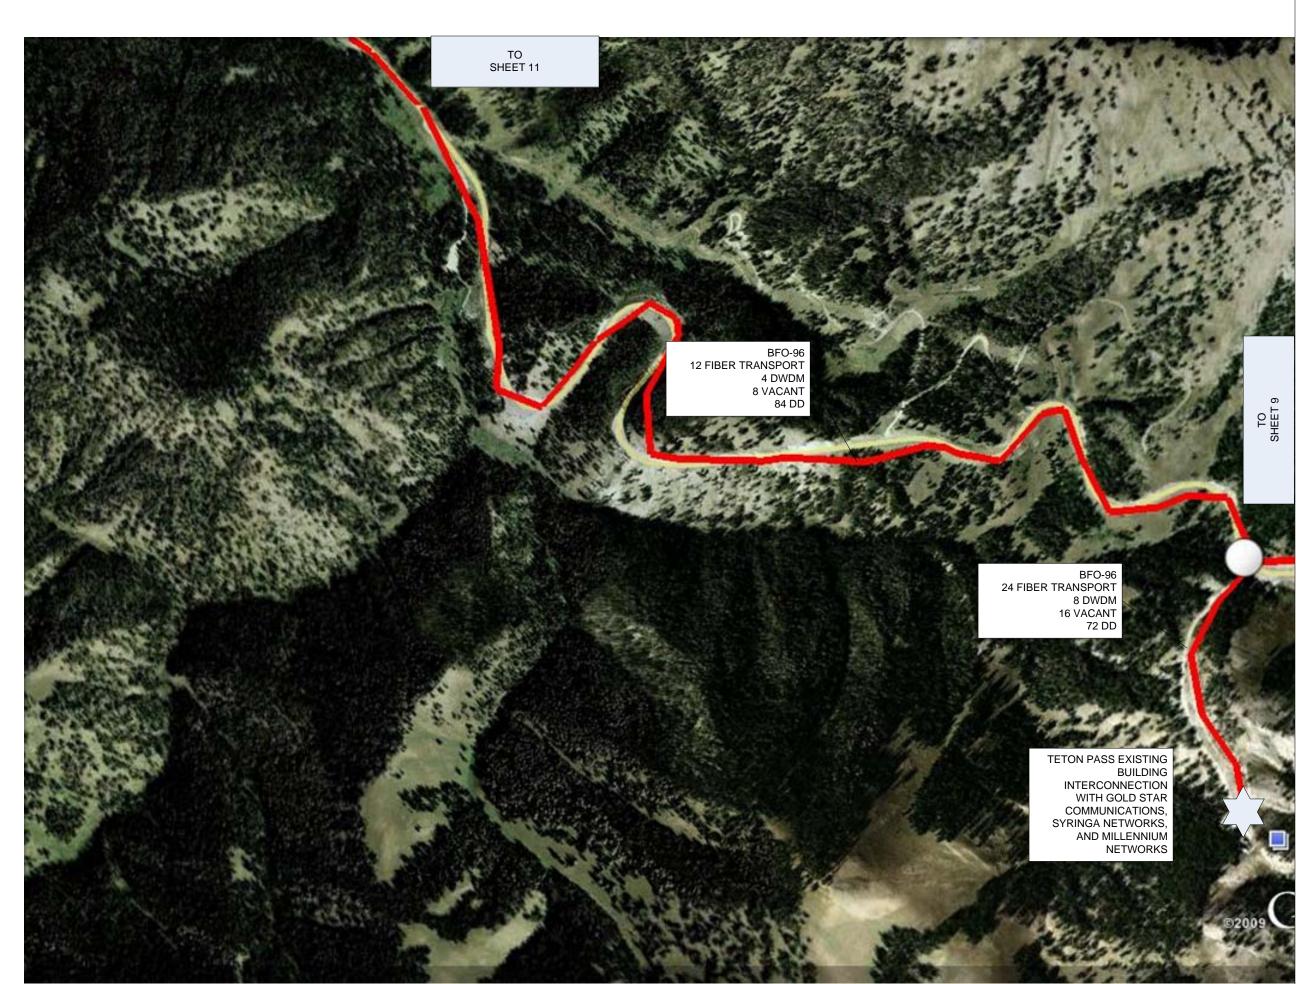

PROPOSED FIBER OPTIC CABLE

ANCHOR INSTITUTIONS

PROPOSED ELECTRONICS HUT (POINT OF INTERCONNECTION)

PROPOSED ELECTRONICS
CABINET
(POINT OF
INTERCONNECTION)

**NETWORK MAP** SHEET 6 OF 12

PROPOSED FIBER OPTIC CABLE