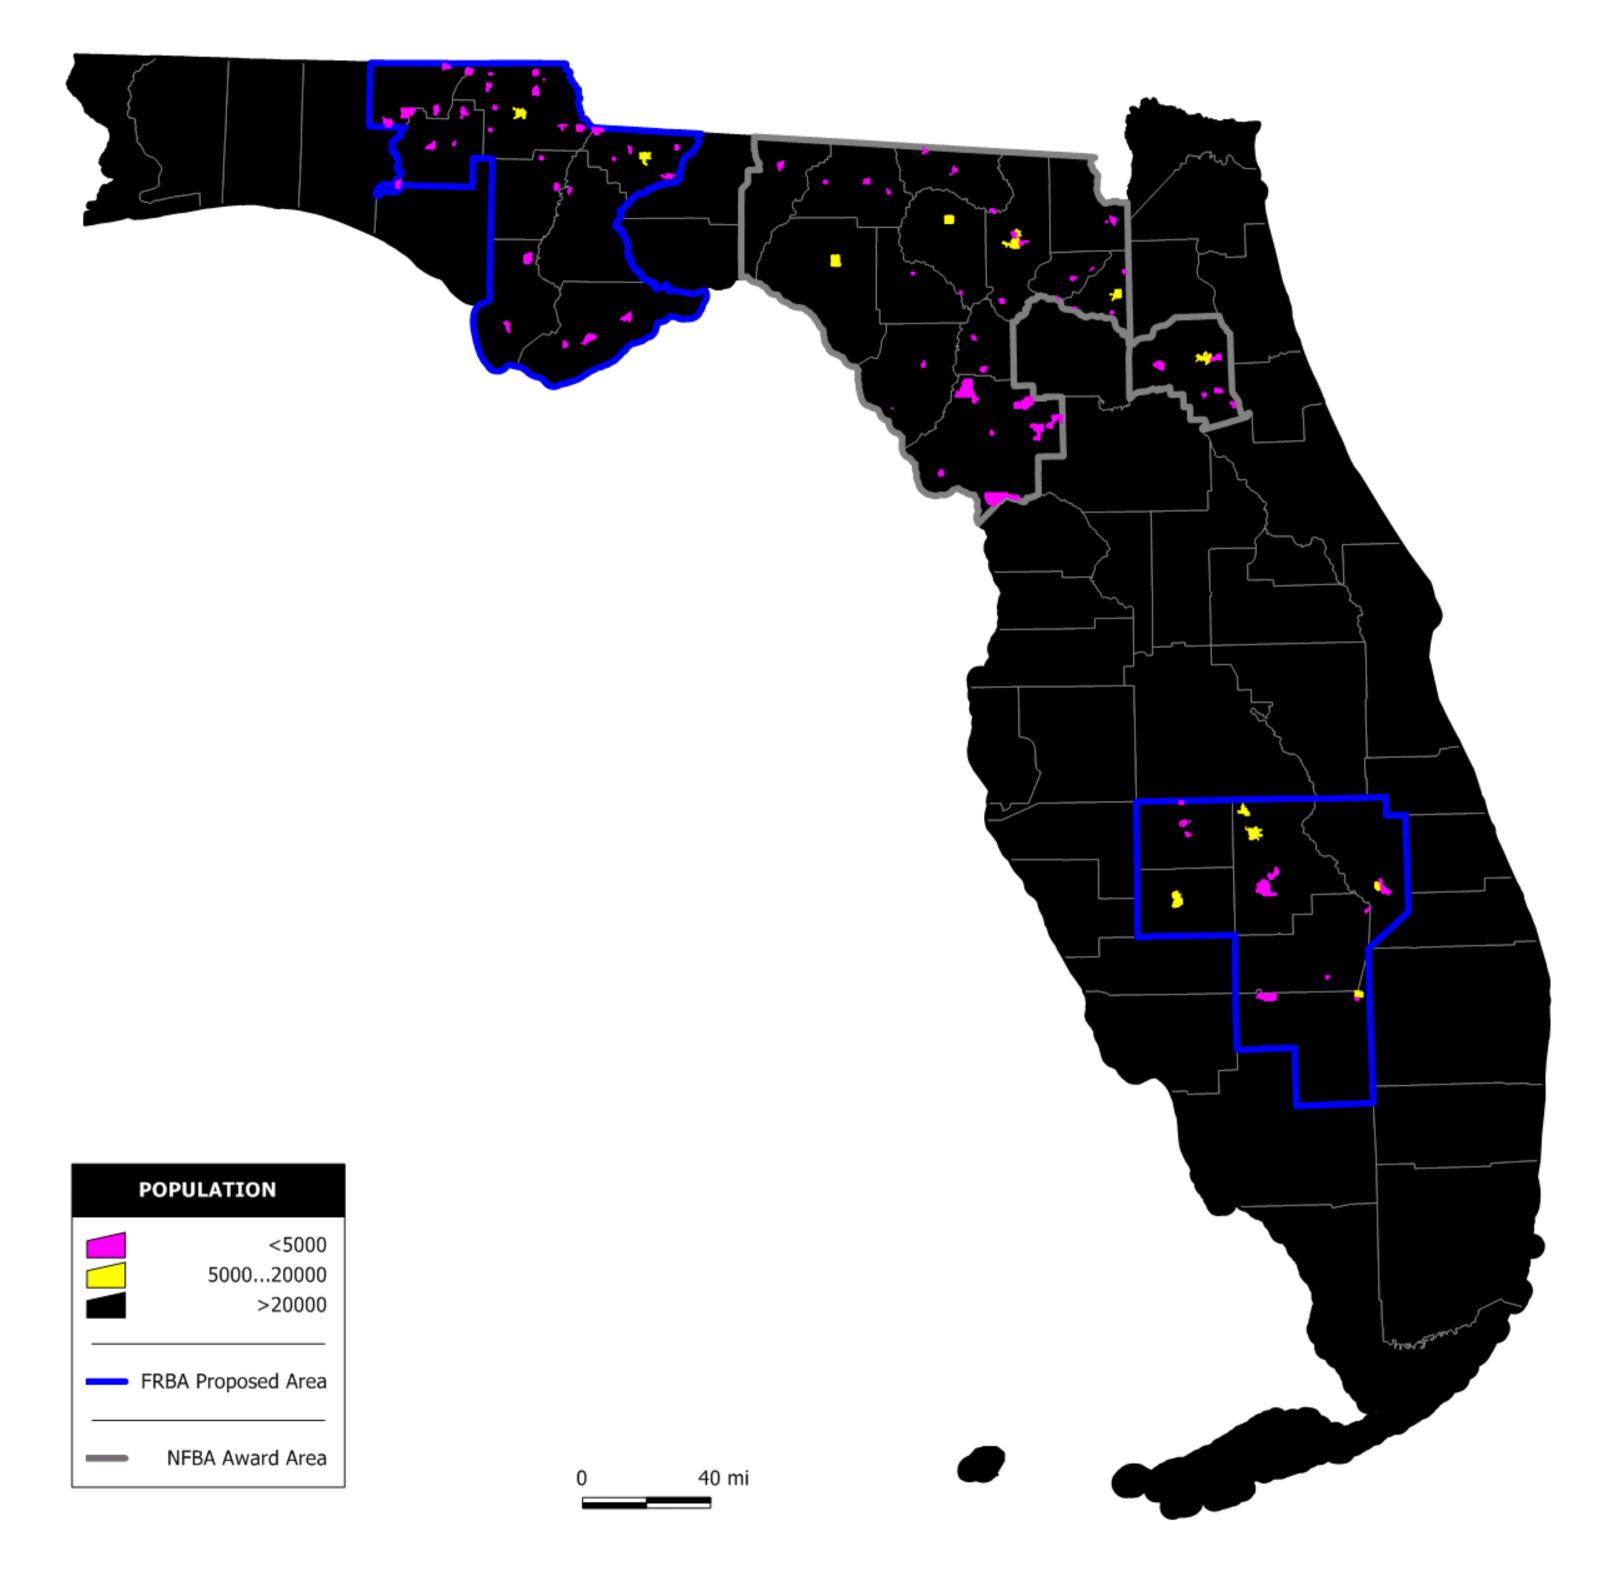

Dear Mr. Sheets:

Capital City Bank has reviewed the proposal of the Florida Rural Broadband Alliance ("FRBA") for the construction of middle mile broadband infrastructure facilities to serve both the Northwest Florida Rural Area of Critical Economic Concern ("Opportunity Florida") and the South Central Florida Rural Area of Critical Economic Concern ("FHREDI"). The FRBA is a newly formed entity between 14 counties within the two Rural Areas of Critical Economic Concern ("RACEC"). As a result, the FRBA has no demonstrated history of financial performance and no documented proof of income to support conventional financing. Typical underwriting procedures would require, among other things, an evaluation of FRBA's balance sheet and income statement. However, as a newly formed entity, FRBA fails to meet those minimum requirements.

Dear Mr. Sheets:

Seacoast National Bank has reviewed the proposal of the Florida Rural Broadband Alliance for the construction of Middle Mile Broadband Infrastructure Facilities to serve both the Northwest Florida Rural Area of Critical Economic Concern ('Opportunity Florida') and the South Central Florida Rural Area of Critical Economic Concern ('FHREDI'). The FRBA is a newly formed entity between 14 counties within the two RACECs. As a result, the FRBA has no demonstrated financial history or documented revenues to support an application for conventional financing. Traditional underwriting procedures would require an evaluation of the FRBA's existing assets and revenues; however, as a newly formed entity these guidelines are inapplicable to the FRBA.