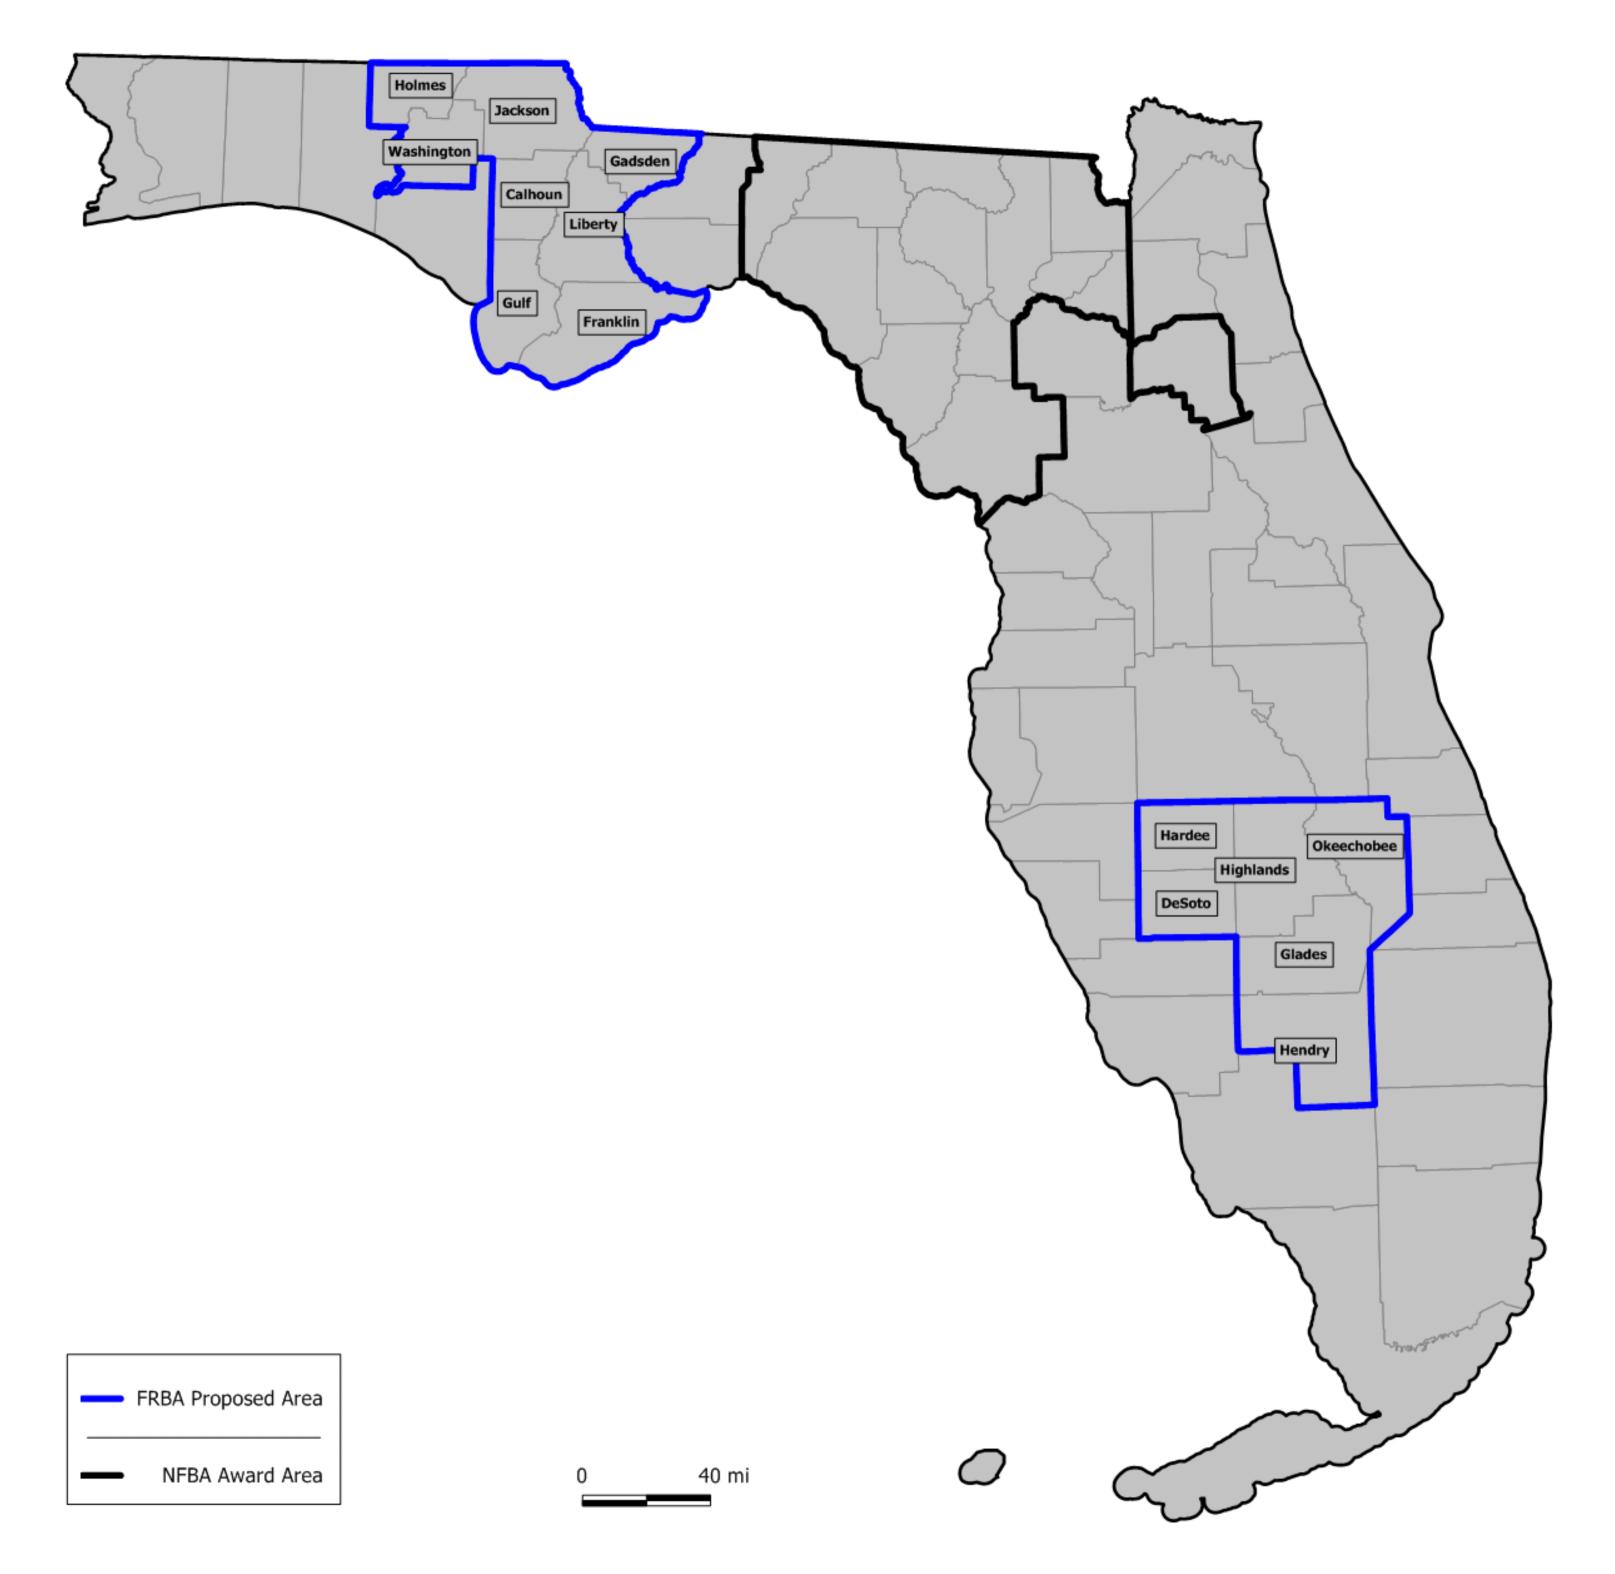

#### **BUILD-OUT TIMELINE**

Complete the following schedule for *each* Last Mile or Middle Mile Service Area to note the degree of build-out, based on: a) infrastructure funds awarded; b) entities passed (households, businesses, and community anchor institutions.). <u>In addition, please complete a schedule that aggregates the build-out timeline across all of the Proposed Funded Service Area.</u>

| Service Area                                | FLORIDA | RURAL BROAD  | RAL BROADBAND ALLIANCE, LLC |              |         |              |              |            |         |              |            |            |         |
|---------------------------------------------|---------|--------------|-----------------------------|--------------|---------|--------------|--------------|------------|---------|--------------|------------|------------|---------|
|                                             |         |              | YE                          | AR 1         |         |              | YEAR 2       |            |         | YEAR 3       |            |            |         |
|                                             | YEAR 0  | Qtr. 1       | Qtr. 2                      | Qtr. 3       | Qtr. 4  | Qtr. 1       | Qtr. 2       | Qtr. 3     | Qtr. 4  | Qtr. 1       | Qtr. 2     | Qtr. 3     | Qtr. 4  |
| Infrastructure Funds                        |         |              |                             |              |         |              |              |            |         |              |            |            |         |
| Infrastructure Funds Advanced<br>(estimate) | 0       | \$ 8,470,485 | \$ 3,257,879                | \$ 1,303,152 | \$-     | \$ 5,775,331 | \$ 2,221,281 | \$ 888,512 | \$-     | \$ 1,155,066 | \$ 444,256 | \$ 177,702 | \$-     |
| Percentage of Total Funds                   | 0       | 35.8%        | 49.5%                       | 55.0%        | 55.0%   | 79.4%        | 88.8%        | 92.5%      | 92.5%   | 97.4%        | 99.3%      | 100.0%     | 100.0%  |
| Entities Passed & %                         |         |              |                             |              |         |              |              |            |         |              |            |            |         |
| Households                                  | 174,472 | 34,894       | 78,512                      | 113,406      | 122,130 | 130,854      | 139,577      | 148,301    | 157,024 | 164,003      | 169,237    | 174,472    | 174,472 |
| Percentage of Total Households              |         | 20%          | 45%                         | 65%          | 70%     | 75%          | 80%          | 85%        | 90%     | 94%          | 97%        | 100%       | 100%    |
| Businesses                                  | 16,440  | 1,972        | 4,274                       | 6,576        | 9,535   | 10,192       | 11,014       | 12,987     | 14,138  | 14,796       | 15,618     | 16,440     | 16,440  |
| Percentage of Total Businesses              |         | 12%          | 26%                         | 40%          | 58%     | 62%          | 67%          | 79%        | 86%     | 90%          | 95%        | 100%       | 100%    |
| Community Anchor Institutions               | 865     | 112          | 190                         | 415          | 484     | 562          | 614          | 674        | 787     | 821          | 847        | 865        | 865     |
| Percentage of Total Institutions            |         | 13%          | 22%                         | 48%          | 56%     | 65%          | 71%          | 78%        | 91%     | 95%          | 98%        | 100%       | 100%    |